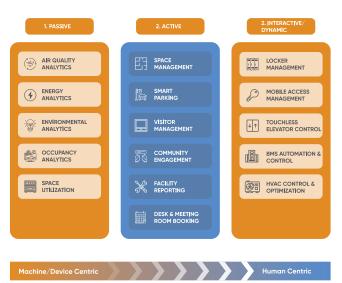

t



Smart Lockers



Visitor Management



Meeting Room



Hot Desking



Wayfinding

## Hybrid Workspace Management Solutions

The Internet of Things (IoT) is a network of objects—"things"—embedded with sensors, software and technologies that connect with other devices over the internet to exchange data seamlessly.

The data collected from their environment is used to learn and adapt in real-time to deliver automated services. IoT facilitates seamless communication between people, process and things to bring efficiency.

## Make Your Building Smarter with our Integrated IoT services

#### Remarkable results from our IoT solutions:



Reducing Energy Consumption



Improving Building Efficiency



Predictive Maintenance



Uninterrupted Productivity

# Smart Building Development Journey





## Sensor Architecture -Separate of IT Network

Sensor & App Architecture





YOUR TRUSTED DIGITAL TRANSFORMATION PARTNER

#### Our Associated Partners:



#### **CONTACT US**

Headquarters – BANGALORE #407, 2nd Main, Kasturinagar, Bangalore – 560043

> +91 80 4132 1881 /82 +91 80 4171 9378 /79

www.aastrotech.com