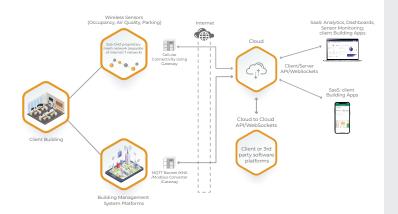

## Sensor Architecture -Separate of IT Network

Sensor & App Architecture

YOUR TRUSTED DIGITAL TRANSFORMATION PARTNER